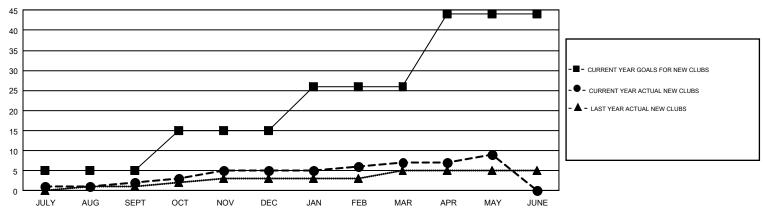

## GMT MONTHLY MEMBERSHIP PROGRESS REPORT

Results as of: 5/31/2017

GMT Constitutional Area 1, Group B

GMT: CINDY GREGG

REPORT DOES NOT INCLUDE CLUBS IN UNDISTRICTED AREAS.

| Clubs                 |               |           |               | Members               |                                                                |                                                              |                                                    |  |
|-----------------------|---------------|-----------|---------------|-----------------------|----------------------------------------------------------------|--------------------------------------------------------------|----------------------------------------------------|--|
| RESULTS FOR 2016-2017 |               |           |               | RESULTS FOR 2016-2017 |                                                                |                                                              |                                                    |  |
| QUARTER               | NEW CLUB GOAL | NEW CLUBS | DROPPED CLUBS | QUARTER               | NEW MEMBER GROWTH<br>NET GOAL (not reinstated<br>or transfers) | NEW MEMBER<br>GROWTH ACTUAL (not<br>reinstated or transfers) | DROPPED<br>MEMBERS ACTUAL<br>(including transfers) |  |
| JULY/AUG/SEPT         | 5             | 2         | 6             | JULY/AUG/SEPT         | 33                                                             | 674                                                          | 1,201                                              |  |
| OCT/NOV/DEC           | 10            | 3         | 8             | OCT/NOV/DEC           | 360                                                            | 823                                                          | 1,172                                              |  |
| JAN/FEB/MAR           | 11            | 2         | 8             | JAN/FEB/MAR           | 337                                                            | 931                                                          | 1,113                                              |  |
| APR/MAY/JUNE          | 18            | 2         | 5             | APR/MAY/JUNE          | 437                                                            | 592                                                          | 687                                                |  |

## GOALS AND ACTUAL NEW CLUBS CUMULATIVE

| DROPPED CLUBS: 27  DROPPED MEMBERS |       | 932 CLUBS OF 1,571 ADDED 1 OR<br>MORE NEW MEMBERS | GENDER DIST<br>MALE<br>FEMALE   | RIBUTION<br>30,683 (72.92%)<br>11,397 (27.08%) |       |  |
|------------------------------------|-------|---------------------------------------------------|---------------------------------|------------------------------------------------|-------|--|
| DECEASED                           | 807   | CLICK HERE FOR CUMULATIVE                         | TOTAL FAMILY UNIT MEMBERS       |                                                | 7,849 |  |
| CLUB CANCELLED 161                 |       | MEMBERSHIP DATA                                   |                                 |                                                | 4 000 |  |
| OTHER                              | 3,200 |                                                   | FAMILY MEMBERS PAYING HALF DUES |                                                | 4,023 |  |
| TOTAL                              | 4,168 |                                                   |                                 |                                                |       |  |