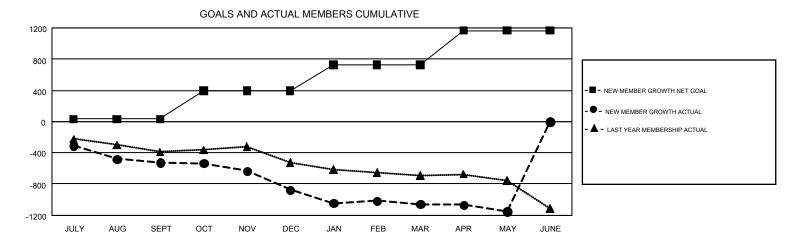

## GMT MONTHLY MEMBERSHIP PROGRESS REPORT

Results as of: 5/31/2017

GMT Constitutional Area 1, Group B

GMT: CINDY GREGG

REPORT DOES NOT INCLUDE CLUBS IN UNDISTRICTED AREAS.

| Clubs                 |               |           |               | Members               |                                                                |                                                              |                                                    |  |
|-----------------------|---------------|-----------|---------------|-----------------------|----------------------------------------------------------------|--------------------------------------------------------------|----------------------------------------------------|--|
| RESULTS FOR 2016-2017 |               |           |               | RESULTS FOR 2016-2017 |                                                                |                                                              |                                                    |  |
| QUARTER               | NEW CLUB GOAL | NEW CLUBS | DROPPED CLUBS | QUARTER               | NEW MEMBER GROWTH<br>NET GOAL (not reinstated<br>or transfers) | NEW MEMBER<br>GROWTH ACTUAL (not<br>reinstated or transfers) | DROPPED<br>MEMBERS ACTUAL<br>(including transfers) |  |
| JULY/AUG/SEPT         | 5             | 2         | 6             | JULY/AUG/SEPT         | 33                                                             | 674                                                          | 1,201                                              |  |
| OCT/NOV/DEC           | 10            | 3         | 8             | OCT/NOV/DEC           | 360                                                            | 823                                                          | 1,172                                              |  |
| JAN/FEB/MAR           | 11            | 2         | 8             | JAN/FEB/MAR           | 337                                                            | 931                                                          | 1,113                                              |  |
| APR/MAY/JUNE          | 18            | 2         | 5             | APR/MAY/JUNE          | 437                                                            | 592                                                          | 687                                                |  |

## GOALS AND ACTUAL NEW CLUBS CUMULATIVE

| DROPPED CLUBS: 27  DROPPED MEMBERS |       | 932 CLUBS OF 1,571 ADDED 1 OR<br>MORE NEW MEMBERS | GENDER DIST<br>MALE<br>FEMALE   | RIBUTION<br>30,683 (72.92%)<br>11,397 (27.08%) |       |  |
|------------------------------------|-------|---------------------------------------------------|---------------------------------|------------------------------------------------|-------|--|
| DECEASED                           | 807   | CLICK HERE FOR CUMULATIVE                         | TOTAL FAMILY UNIT MEMBERS       |                                                | 7,849 |  |
| CLUB CANCELLED 161                 |       | MEMBERSHIP DATA                                   |                                 |                                                | 4 000 |  |
| OTHER                              | 3,200 |                                                   | FAMILY MEMBERS PAYING HALF DUES |                                                | 4,023 |  |
| TOTAL                              | 4,168 |                                                   |                                 |                                                |       |  |